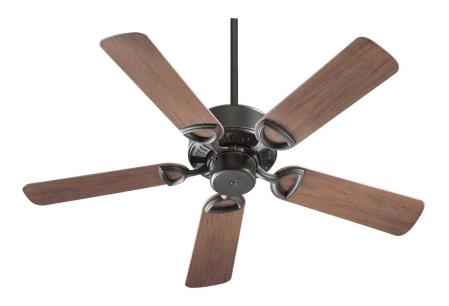

# Estate Patio 42-in Old World Indoor/ Outdoor Ceiling Fan (5-Blade)

143425-95

#### **GENERAL SPECS**

4 Finishes Available (Powder Coated) Lifetime Motor Warranty Five ABS Blades 42" Blade Sweep 14-Degree Blade Pitch

4" and 6" Downrods Included

#### MECHANICAL SPECS

153 x 13 Motor Size
3 Speeds-Reversible
14 Poles
42/.31/.18 AMPS on H/M/L
61/26/9 WATTS on H/M/L
214/156/52 RPMS on H/M/L
Triple Capacitor
Remote Control Adaptable
Detachable Switch Cup
Skirted Blade Arms/Sealed Vent Holes